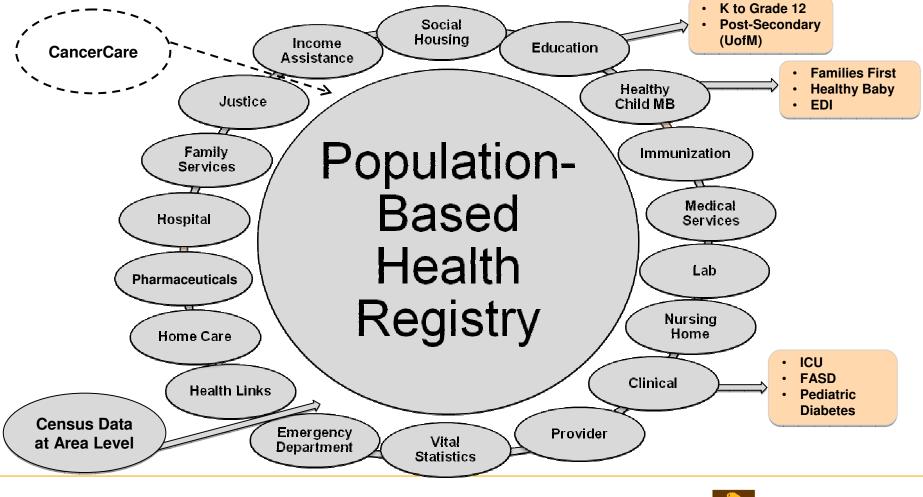

#### MCHP Houses the Anonymized

**Population Health Research Data Repository** 

Manitoba Centre for Health Policy

# Repository

Large N Interventions can be studied Time Space Individuals and Families