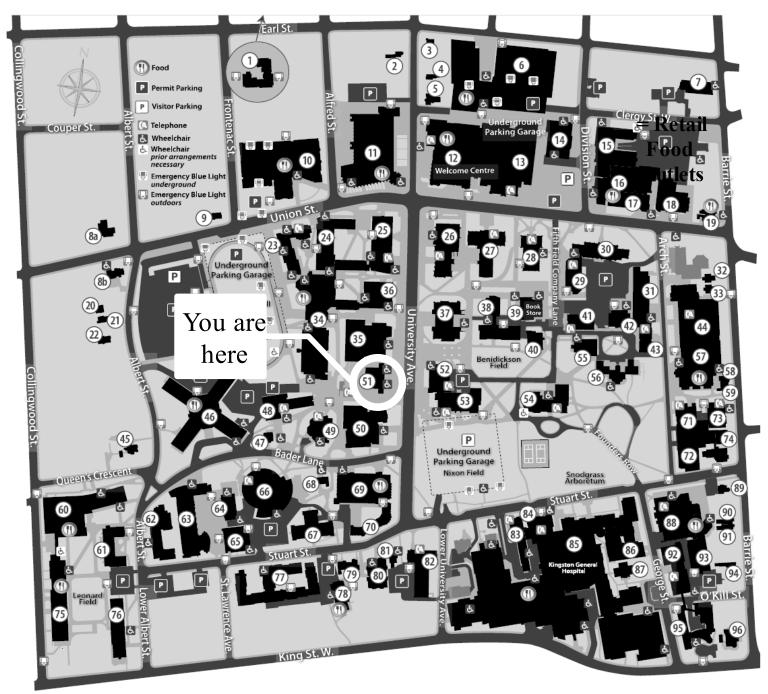

- 144 Albert Street 22
- 21 152 Albert Street
- 154 Albert Street 94 34 Barrie Street
- 91 68 Barrie Street
- 90 70 Barrie Street
- 78 Barrie Street 89
- 82/84 Barrie Street
- 59 98 Barrie Street
- 58
- 102 Barrie Street 140 Stuart Street 81
- Abramsky Hall
- Adelaide Hall
- 50 Agnes Etherington Art Centre
- 87 Ann Baillie Building
- 4
- **ASUS Core** Ban Righ Centre 68
- Ban Righ Hall
- 16 Beamish-Munro Hall
- 57 **Biosciences Complex**
- Botterell Hall 88 Bruce Wing 29
- 93
- Cancer Research Institute
- Cataraqui Building
- 40 Carruthers Hall

- Chernoff Auditorium 64
- Chernoff Hall 63
- Chown Hall
- 39 Clark Hall
- 43
- Craine Building Douglas Library Dunning Hall 26
- 25
- 15 Dupuis Hall
- 44 Earl Hall
- 35
- Ellis Hall Etherington Hall 83
- Film and Media 79 Fleming Hall
- Four Directions Aboriginal
- Student Centre 3
- Francophone Centre Geneva House
- GIDRU Wing
- 10 Goodes Hall
- 17 Goodwin Hall
- Gordon-Brockington Hall 75
- 27 Gordon Hall **Grad Club**
- 19 **Grant Hall**
- 47 **Grey House**

- 1 Harkness International Hall
- 49 Harrison-LeCaine Hall
- **Humphrey Hall**
- Jackson Hall 41
- 51 Jeffery Hall
- John Deutsch University Centre 12
- Joseph S. Stauffer Library 11
- Kathleen Ryan Hall
- 53 Kingston Hall
- Kingston General Hospital LaSalle Building 85
- 80
- Leonard Hall 60
- Leggett Hall
- Louise D. Acton Building
- MacGillivray-Brown Hall
- Mackintosh-Corry Hall 34
- Macklem House 96
- McLaughlin Hall
- 61 McNeill House
- 30 Miller Hall
- Morris Hall 76
- 28 Nicol Hall
- Old Medical Building 55 Ontario Hall
- 13 Physical and Health Education Centre

- Queen's Centre/Athletics
- and Recreation Centre
- Queen's Community Housing
- Queen's Day Care Centre (8a, 8b)
- Queen's Journal Queen's Quarterly/McGill-Queen's Press
- 33 65
- Rideau Building Richardson Hall
- Richardson Laboratory Robert Sutherland Hall
- 23 45 School of English
- School of Kinesiology and Health Studies 14
- School of Madicine
- Sir John A Macdonald Hall Stirling Hall 66
- Summerhill/Benidicton House Theological Hall 56
- 54
- University Club
- 46 Victoria Had
- 95 Waldron Tower Walter Light Hall 18
- Watson Hall 48
- Watts Hall